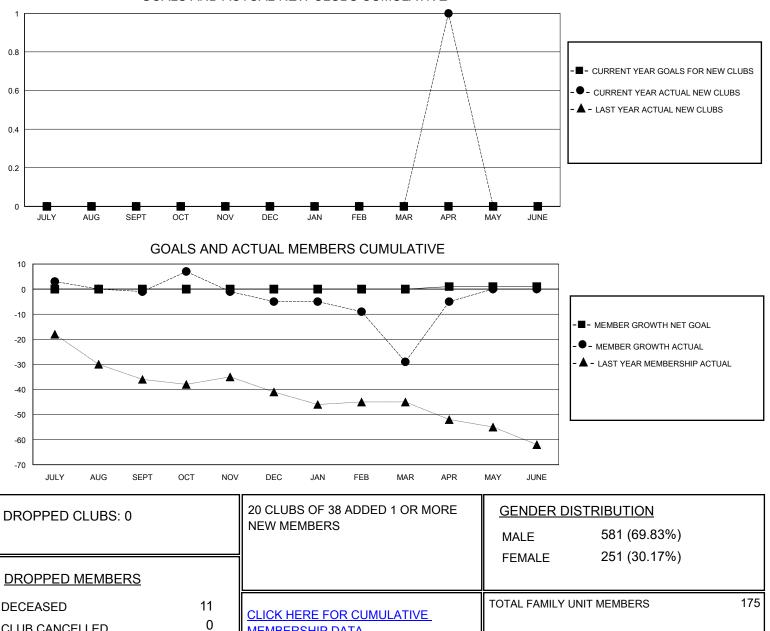

## MONTHLY MEMBERSHIP PROGRESS REPORT

District 14 L

Results as of: 4/30/2024

| GMT:                  | LOCATION PENNSYLVANIA |           |               |                       |                        |                         | GMT CA                                             |  |
|-----------------------|-----------------------|-----------|---------------|-----------------------|------------------------|-------------------------|----------------------------------------------------|--|
|                       | Clubs                 |           |               |                       | Members                |                         |                                                    |  |
| RESULTS FOR 2023-2024 |                       |           |               | RESULTS FOR 2023-2024 |                        |                         |                                                    |  |
| QUARTER               | NEW CLUB GOAL         | NEW CLUBS | DROPPED CLUBS | QUARTER               | BER GROWTH NET<br>GOAL | MEMBER GROWTH<br>ACTUAL | DROPPED<br>MEMBERS ACTUAL<br>(including transfers) |  |
| JULY/AUG/SEPT         | 0                     | 0         | 0             | JULY/AUG/SEPT         | 0                      | 17                      | 16                                                 |  |
| OCT/NOV/DEC           | 0                     | 0         | 0             | OCT/NOV/DEC           | 0                      | 23                      | 27                                                 |  |
| JAN/FEB/MAR           | 0                     | 0         | 0             | JAN/FEB/MAR           | 0                      | 18                      | 41                                                 |  |
| APR/MAY/JUNE          | 0                     | 1         | 0             | APR/MAY/JUNE          | 1                      | 28                      | 3                                                  |  |